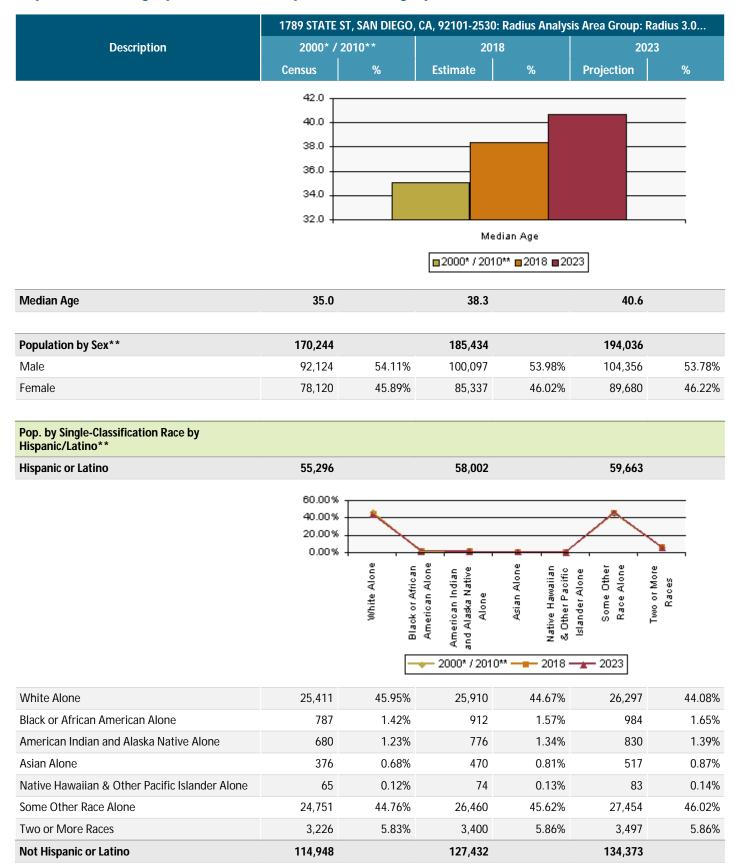

|                                                                                         | 1789 STATE ST                                                  | 1789 STATE ST, SAN DIEGO, CA, 92101-2530: Radius Analysis Area Group: Radius 3.0 |                                                              |                                                                        |                                                                        |                                                                |  |  |
|-----------------------------------------------------------------------------------------|----------------------------------------------------------------|----------------------------------------------------------------------------------|--------------------------------------------------------------|------------------------------------------------------------------------|------------------------------------------------------------------------|----------------------------------------------------------------|--|--|
| Description                                                                             | 2000* / 20                                                     |                                                                                  | 2018                                                         |                                                                        | 2023                                                                   |                                                                |  |  |
|                                                                                         | Census                                                         | %                                                                                | Estimate                                                     | %                                                                      | Projection                                                             | %                                                              |  |  |
| Pop-Facts: Demographic Trend                                                            |                                                                |                                                                                  |                                                              |                                                                        |                                                                        |                                                                |  |  |
| Population by Age**                                                                     | 170,244                                                        |                                                                                  | 185,434                                                      |                                                                        | 194,036                                                                |                                                                |  |  |
|                                                                                         | 100.00%                                                        |                                                                                  |                                                              |                                                                        |                                                                        |                                                                |  |  |
|                                                                                         |                                                                |                                                                                  |                                                              |                                                                        | -                                                                      | <b>*</b>                                                       |  |  |
|                                                                                         | 50.00%                                                         |                                                                                  |                                                              |                                                                        |                                                                        | +                                                              |  |  |
|                                                                                         | 0.00%                                                          |                                                                                  |                                                              |                                                                        |                                                                        | 7                                                              |  |  |
|                                                                                         | 0.00 10                                                        | , 4 o 4                                                                          | - 8 4 8 2<br>                                                | <u> </u>                                                               | 2 5 5 5 5 5 5 5 5 5 5 5 5 5 5 5 5 5 5 5                                | ' '<br>! 'P                                                    |  |  |
|                                                                                         |                                                                | Age 0<br>Age 5 - :<br>je 10 - 1                                                  |                                                              | Age 35 - 44<br>Age 45 - 54<br>Age 55 - 64<br>Age 65 - 74               | Age 85 and<br>Age 85 and<br>Age YE'snd<br>Age YE'snd<br>Age YE'snd     | Age BS and over                                                |  |  |
|                                                                                         |                                                                |                                                                                  |                                                              |                                                                        |                                                                        |                                                                |  |  |
|                                                                                         |                                                                | Age O<br>Age 5<br>Age 10                                                         | Age 15. Age 18. Age 21.                                      | 4 4 4 4 4 4 4 4 4 4 4 4 4 4 4 4 4 4 4                                  | A Age<br>Age,<br>Age,                                                  | , a, .                                                         |  |  |
|                                                                                         |                                                                | A 98                                                                             |                                                              |                                                                        |                                                                        | , 4<br>, 6                                                     |  |  |
|                                                                                         |                                                                | 4 4 9ge                                                                          |                                                              | ਨੂੰ ਨੂੰ ਨੂੰ<br>ਹ** <del></del> 2018                                    |                                                                        | a S<br>S<br>S<br>S                                             |  |  |
| Age 0 - 4                                                                               | 8,201                                                          | 4.82%                                                                            |                                                              |                                                                        |                                                                        |                                                                |  |  |
| Age 0 - 4<br>Age 5 - 9                                                                  | 8,201<br>6,560                                                 | E e                                                                              | <del></del>                                                  | O** <del></del>                                                        | 2023                                                                   | 4.02                                                           |  |  |
| <u> </u>                                                                                |                                                                | 4.82%                                                                            | 2000* / 2010<br>8,096                                        | 2018                                                                   | <del>*</del> 2023 7,810                                                | 4.02<br>4.28                                                   |  |  |
| Age 5 - 9                                                                               | 6,560                                                          | 4.82%<br>3.85%                                                                   | ** 2000* / 2010<br>8,096<br>8,201                            | 2018<br>4.37%<br>4.42%                                                 | 7,810<br>8,307                                                         | 4.02<br>4.28<br>4.32<br>2.42                                   |  |  |
| Age 5 - 9<br>Age 10 - 14                                                                | 6,560<br>6,320                                                 | 4.82%<br>3.85%<br>3.71%                                                          | 8,096<br>8,201<br>7,220                                      | 4.37%<br>4.42%<br>3.89%                                                | 7,810<br>8,307<br>8,381                                                | 4.02<br>4.28<br>4.32                                           |  |  |
| Age 5 - 9<br>Age 10 - 14<br>Age 15 - 17                                                 | 6,560<br>6,320<br>4,163                                        | 4.82%<br>3.85%<br>3.71%<br>2.45%                                                 | 8,096<br>8,201<br>7,220<br>4,003                             | 4.37%<br>4.42%<br>3.89%<br>2.16%                                       | 7,810<br>8,307<br>8,381<br>4,700                                       | 4.02<br>4.28<br>4.32<br>2.42                                   |  |  |
| Age 5 - 9<br>Age 10 - 14<br>Age 15 - 17<br>Age 18 - 20                                  | 6,560<br>6,320<br>4,163<br>6,857                               | 4.82%<br>3.85%<br>3.71%<br>2.45%<br>4.03%                                        | 8,096<br>8,201<br>7,220<br>4,003<br>6,005                    | 4.37%<br>4.42%<br>3.89%<br>2.16%<br>3.24%                              | 7,810<br>8,307<br>8,381<br>4,700<br>6,295                              | 4.02<br>4.28<br>4.32<br>2.42<br>3.24                           |  |  |
| Age 5 - 9<br>Age 10 - 14<br>Age 15 - 17<br>Age 18 - 20<br>Age 21 - 24                   | 6,560<br>6,320<br>4,163<br>6,857<br>12,115                     | 4.82%<br>3.85%<br>3.71%<br>2.45%<br>4.03%<br>7.12%                               | 8,096<br>8,201<br>7,220<br>4,003<br>6,005<br>7,178           | 4.37%<br>4.42%<br>3.89%<br>2.16%<br>3.24%<br>3.87%                     | 7,810<br>8,307<br>8,381<br>4,700<br>6,295<br>6,902                     | 4.02<br>4.26<br>4.32<br>2.42<br>3.24<br>3.56                   |  |  |
| Age 5 - 9 Age 10 - 14 Age 15 - 17 Age 18 - 20 Age 21 - 24 Age 25 - 34                   | 6,560<br>6,320<br>4,163<br>6,857<br>12,115<br>41,006           | 4.82% 3.85% 3.71% 2.45% 4.03% 7.12% 24.09%                                       | 8,096<br>8,201<br>7,220<br>4,003<br>6,005<br>7,178<br>41,249 | 4.37%<br>4.42%<br>3.89%<br>2.16%<br>3.24%<br>3.87%<br>22.24%           | 7,810<br>8,307<br>8,381<br>4,700<br>6,295<br>6,902<br>34,257           | 4.0.<br>4.2.<br>4.3.<br>2.4.<br>3.2.<br>3.5.<br>17.6.<br>18.7. |  |  |
| Age 5 - 9  Age 10 - 14  Age 15 - 17  Age 18 - 20  Age 21 - 24  Age 25 - 34  Age 35 - 44 | 6,560<br>6,320<br>4,163<br>6,857<br>12,115<br>41,006<br>26,942 | 4.82%<br>3.85%<br>3.71%<br>2.45%<br>4.03%<br>7.12%<br>24.09%<br>15.83%           | 8,096 8,201 7,220 4,003 6,005 7,178 41,249 32,860            | 4.37%<br>4.42%<br>3.89%<br>2.16%<br>3.24%<br>3.87%<br>22.24%<br>17.72% | 7,810<br>8,307<br>8,381<br>4,700<br>6,295<br>6,902<br>34,257<br>36,350 | 4.02<br>4.28<br>4.32<br>2.42<br>3.24<br>3.56                   |  |  |