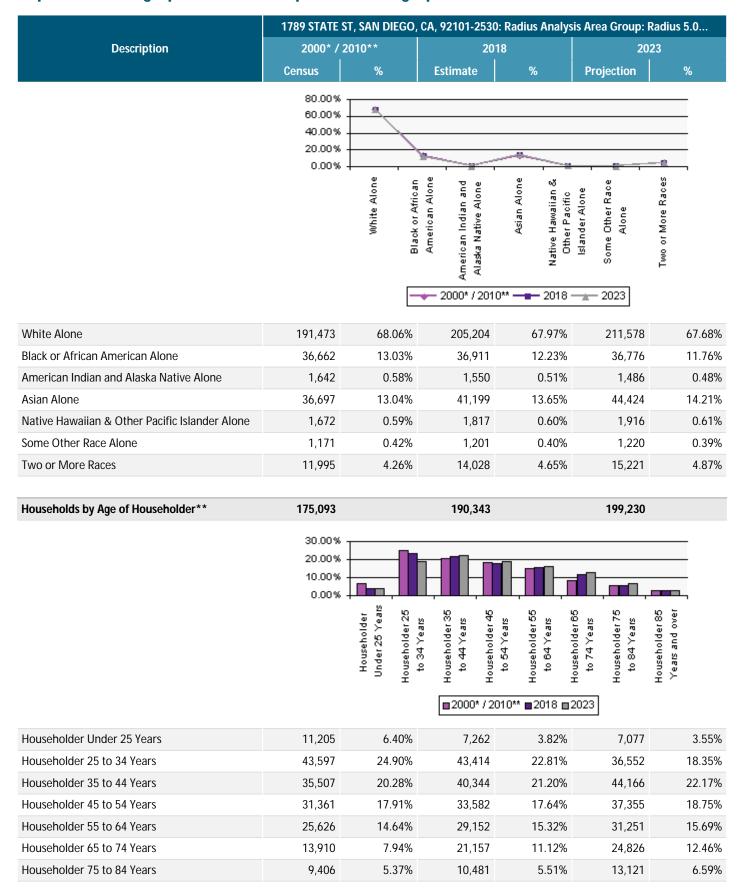

|                               | 1789 STATE ST, SAN DIEGO, CA, 92101-2530: Radius Analysis Area Group: Radius 5.0 |       |          |       |            |       |  |
|-------------------------------|----------------------------------------------------------------------------------|-------|----------|-------|------------|-------|--|
| Description                   | 2000* / 2010**                                                                   |       | 2018     |       | 2023       |       |  |
|                               | Census                                                                           | %     | Estimate | %     | Projection | %     |  |
| Householder 85 Years and over | 4,481                                                                            | 2.56% | 4,952    | 2.60% | 4,881      | 2.45% |  |
| Median Age of Householder     | 44.2                                                                             |       | 46.2     |       | 48.2       |       |  |