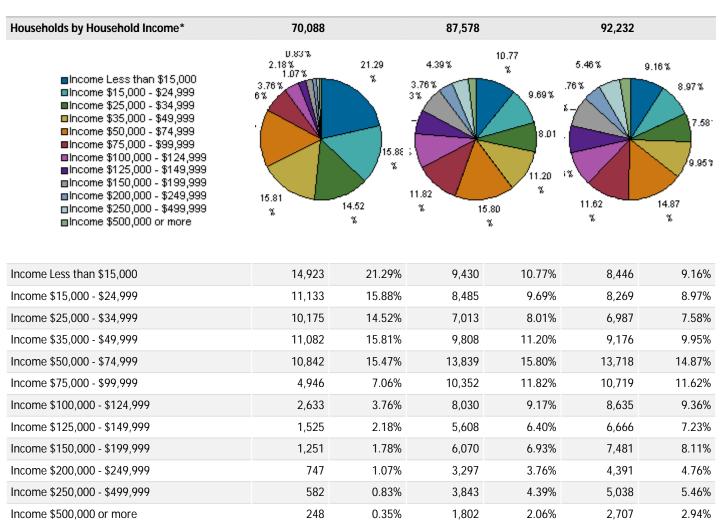

Average Household Income \$49,208 \$96,580 \$109,117

| Description                                    | 1789 STATE ST, SAN DIEGO, CA, 92101-2530: Radius Analysis Area Group: Radius 3.0 |   |          |   |            |   |  |  |
|------------------------------------------------|----------------------------------------------------------------------------------|---|----------|---|------------|---|--|--|
|                                                | 2000* / 2010**                                                                   |   | 2018     |   | 2023       |   |  |  |
|                                                | Census                                                                           | % | Estimate | % | Projection | % |  |  |
| Median Household Income                        | \$33,834                                                                         |   | \$66,353 |   | \$74,127   |   |  |  |
|                                                |                                                                                  |   |          |   |            |   |  |  |
| Median HH Inc. by Single-Classification Race*  |                                                                                  |   |          |   |            |   |  |  |
| White Alone                                    | \$36,846                                                                         |   | \$74,943 |   | \$85,110   |   |  |  |
| Black or African American Alone                | \$26,462                                                                         |   | \$40,136 |   | \$45,146   |   |  |  |
| American Indian and Alaska Native Alone        | \$29,556                                                                         |   | \$43,262 |   | \$49,001   |   |  |  |
| Asian Alone                                    | \$29,798                                                                         |   | \$63,320 |   | \$70,193   |   |  |  |
| Native Hawaiian & Other Pacific Islander Alone | \$47,039                                                                         |   | \$63,494 |   | \$72,987   |   |  |  |
| Some Other Race Alone                          | \$26,058                                                                         |   | \$35,705 |   | \$37,908   |   |  |  |
| Two or More Races                              | \$30,118                                                                         |   | \$61,248 |   | \$67,227   |   |  |  |
| Hispanic or Latino                             | \$26,430                                                                         |   | \$46,125 |   | \$51,182   |   |  |  |
| Not Hispanic or Latino                         | \$36,992                                                                         |   | \$72,330 |   | \$81,982   |   |  |  |