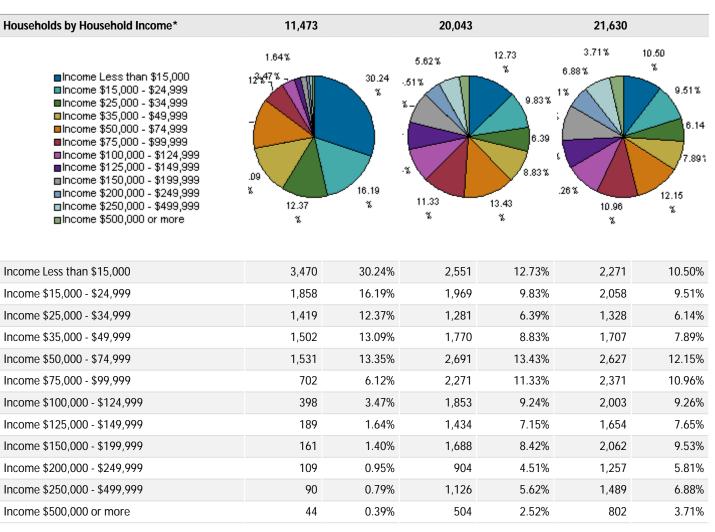

Average Household Income \$44,127 \$105,638 \$120,306

| Description                                    | 1789 STATE ST, SAN DIEGO, CA, 92101-2530: Radius Analysis Area Group: Radius 1.0 |   |          |   |            |   |  |  |
|------------------------------------------------|----------------------------------------------------------------------------------|---|----------|---|------------|---|--|--|
|                                                | 2000* / 2010**                                                                   |   | 2018     |   | 2023       |   |  |  |
|                                                | Census                                                                           | % | Estimate | % | Projection | % |  |  |
| Median Household Income                        | \$27,884                                                                         |   | \$72,769 |   | \$83,680   |   |  |  |
|                                                |                                                                                  |   |          |   |            |   |  |  |
| Median HH Inc. by Single-Classification Race*  |                                                                                  |   |          |   |            |   |  |  |
| White Alone                                    | \$29,353                                                                         |   | \$81,001 |   | \$92,596   |   |  |  |
| Black or African American Alone                | \$25,535                                                                         |   | \$42,119 |   | \$48,940   |   |  |  |
| American Indian and Alaska Native Alone        | \$23,264                                                                         |   | \$42,786 |   | \$46,173   |   |  |  |
| Asian Alone                                    | \$18,557                                                                         |   | \$42,630 |   | \$50,368   |   |  |  |
| Native Hawaiian & Other Pacific Islander Alone | \$45,657                                                                         |   | \$50,477 |   | \$69,046   |   |  |  |
| Some Other Race Alone                          | \$25,044                                                                         |   | \$37,979 |   | \$41,528   |   |  |  |
| Two or More Races                              | \$28,174                                                                         |   | \$81,080 |   | \$87,255   |   |  |  |
| Hispanic or Latino                             | \$21,808                                                                         |   | \$62,624 |   | \$71,635   |   |  |  |
| Not Hispanic or Latino                         | \$29,244                                                                         |   | \$73,773 |   | \$85,095   |   |  |  |