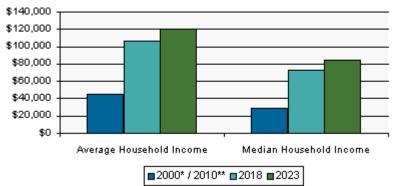

Average Household Income \$44,127 \$105,638 \$120,306

| Description                                    | 1789 STATE ST, SAN DIEGO, CA, 92101-2530: Radius Analysis Area Group: Radius 1.0 |   |          |   |            |   |  |  |
|------------------------------------------------|----------------------------------------------------------------------------------|---|----------|---|------------|---|--|--|
|                                                | 2000* / 2010**                                                                   |   | 2018     |   | 2023       |   |  |  |
|                                                | Census                                                                           | % | Estimate | % | Projection | % |  |  |
| Median Household Income                        | \$27,884                                                                         |   | \$72,769 |   | \$83,680   |   |  |  |
|                                                |                                                                                  |   |          |   |            |   |  |  |
| Median HH Inc. by Single-Classification Race*  |                                                                                  |   |          |   |            |   |  |  |
| White Alone                                    | \$29,353                                                                         |   | \$81,001 |   | \$92,596   |   |  |  |
| Black or African American Alone                | \$25,535                                                                         |   | \$42,119 |   | \$48,940   |   |  |  |
| American Indian and Alaska Native Alone        | \$23,264                                                                         |   | \$42,786 |   | \$46,173   |   |  |  |
| Asian Alone                                    | \$18,557                                                                         |   | \$42,630 |   | \$50,368   |   |  |  |
| Native Hawaiian & Other Pacific Islander Alone | \$45,657                                                                         |   | \$50,477 |   | \$69,046   |   |  |  |
| Some Other Race Alone                          | \$25,044                                                                         |   | \$37,979 |   | \$41,528   |   |  |  |
| Two or More Races                              | \$28,174                                                                         |   | \$81,080 |   | \$87,255   |   |  |  |
| Hispanic or Latino                             | \$21,808                                                                         |   | \$62,624 |   | \$71,635   |   |  |  |
| Not Hispanic or Latino                         | \$29,244                                                                         |   | \$73,773 |   | \$85,095   |   |  |  |