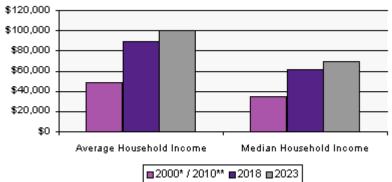

Average Household Income \$48,224 \$88,431 \$99,591

| Description                                    | 1789 STATE ST, SAN DIEGO, CA, 92101-2530: Radius Analysis Area Group: Radius 5.0 |   |          |   |            |   |  |  |
|------------------------------------------------|----------------------------------------------------------------------------------|---|----------|---|------------|---|--|--|
|                                                | 2000* / 2010**                                                                   |   | 2018     |   | 2023       |   |  |  |
|                                                | Census                                                                           | % | Estimate | % | Projection | % |  |  |
| Median Household Income                        | \$33,881                                                                         |   | \$61,414 |   | \$68,467   |   |  |  |
|                                                |                                                                                  |   |          |   |            |   |  |  |
| Median HH Inc. by Single-Classification Race*  |                                                                                  |   |          |   |            |   |  |  |
| White Alone                                    | \$39,097                                                                         |   | \$71,323 |   | \$80,228   |   |  |  |
| Black or African American Alone                | \$25,982                                                                         |   | \$41,902 |   | \$46,511   |   |  |  |
| American Indian and Alaska Native Alone        | \$27,857                                                                         |   | \$46,469 |   | \$53,993   |   |  |  |
| Asian Alone                                    | \$29,040                                                                         |   | \$59,844 |   | \$66,250   |   |  |  |
| Native Hawaiian & Other Pacific Islander Alone | \$39,815                                                                         |   | \$59,602 |   | \$68,449   |   |  |  |
| Some Other Race Alone                          | \$24,980                                                                         |   | \$36,620 |   | \$39,925   |   |  |  |
| Two or More Races                              | \$29,625                                                                         |   | \$60,484 |   | \$66,831   |   |  |  |
| Hispanic or Latino                             | \$25,773                                                                         |   | \$43,378 |   | \$47,528   |   |  |  |
| Not Hispanic or Latino                         | \$37,754                                                                         |   | \$69,825 |   | \$78,449   |   |  |  |