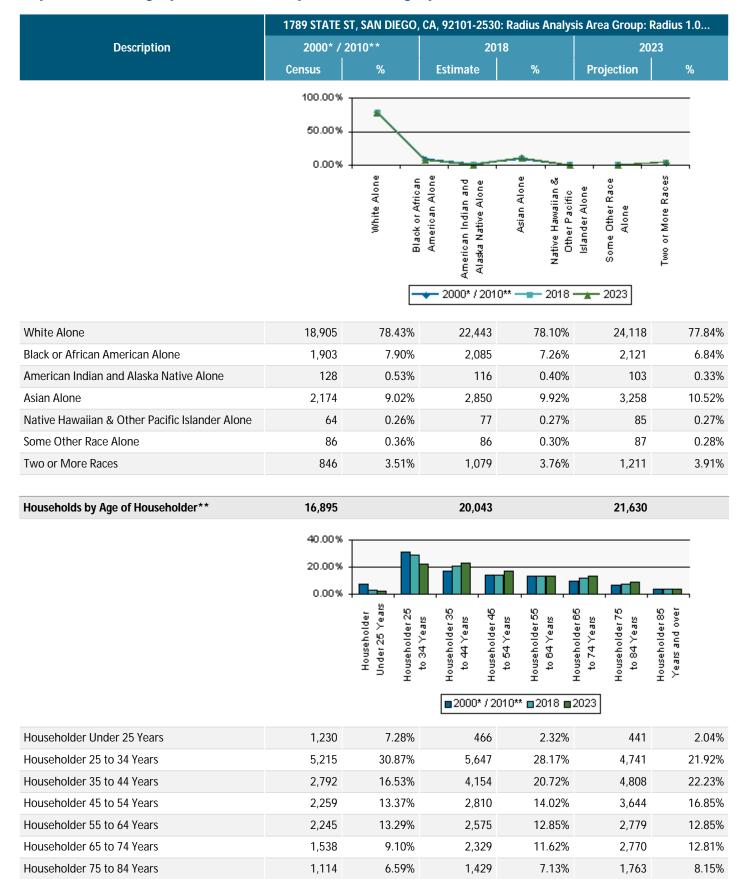

|                               | 1789 STATE ST, SAN DIEGO, CA, 92101-2530: Radius Analysis Area Group: Radius 1.0 |       |          |       |            |       |  |
|-------------------------------|----------------------------------------------------------------------------------|-------|----------|-------|------------|-------|--|
| Description                   | 2000* / 2010**                                                                   |       | 2018     |       | 2023       |       |  |
|                               | Census                                                                           | %     | Estimate | %     | Projection | %     |  |
| Householder 85 Years and over | 502                                                                              | 2.97% | 634      | 3.16% | 683        | 3.16% |  |
| Median Age of Householder     | 42.2                                                                             |       | 44.4     |       | 47.3       |       |  |