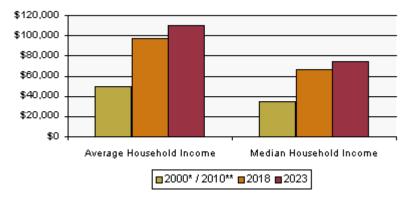

Average Household Income \$49,208 \$96,580 \$109,117

| Description                                    | 1789 STATE ST, SAN DIEGO, CA, 92101-2530: Radius Analysis Area Group: Radius 3.0 |   |          |   |            |   |  |  |
|------------------------------------------------|----------------------------------------------------------------------------------|---|----------|---|------------|---|--|--|
|                                                | 2000* / 2010**                                                                   |   | 2018     |   | 2023       |   |  |  |
|                                                | Census                                                                           | % | Estimate | % | Projection | % |  |  |
| Median Household Income                        | \$33,834                                                                         |   | \$66,353 |   | \$74,127   |   |  |  |
|                                                |                                                                                  |   |          |   |            |   |  |  |
| Median HH Inc. by Single-Classification Race*  |                                                                                  |   |          |   |            |   |  |  |
| White Alone                                    | \$36,846                                                                         |   | \$74,943 |   | \$85,110   |   |  |  |
| Black or African American Alone                | \$26,462                                                                         |   | \$40,136 |   | \$45,146   |   |  |  |
| American Indian and Alaska Native Alone        | \$29,556                                                                         |   | \$43,262 |   | \$49,001   |   |  |  |
| Asian Alone                                    | \$29,798                                                                         |   | \$63,320 |   | \$70,193   |   |  |  |
| Native Hawaiian & Other Pacific Islander Alone | \$47,039                                                                         |   | \$63,494 |   | \$72,987   |   |  |  |
| Some Other Race Alone                          | \$26,058                                                                         |   | \$35,705 |   | \$37,908   |   |  |  |
| Two or More Races                              | \$30,118                                                                         |   | \$61,248 |   | \$67,227   |   |  |  |
| Hispanic or Latino                             | \$26,430                                                                         |   | \$46,125 |   | \$51,182   |   |  |  |
| Not Hispanic or Latino                         | \$36,992                                                                         |   | \$72,330 |   | \$81,982   |   |  |  |