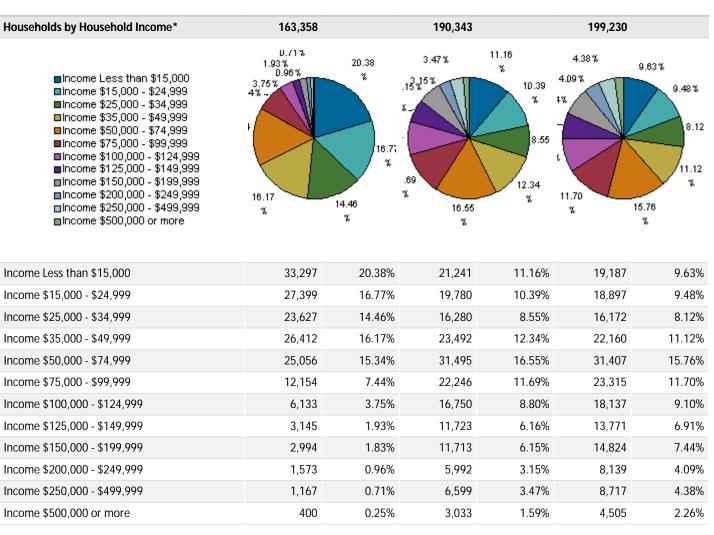

Average Household Income \$48,224 \$88,431 \$99,591

| Description                                    | 1789 STATE ST, SAN DIEGO, CA, 92101-2530: Radius Analysis Area Group: Radius 5.0 |   |          |   |            |   |  |  |
|------------------------------------------------|----------------------------------------------------------------------------------|---|----------|---|------------|---|--|--|
|                                                | 2000* / 2010**                                                                   |   | 2018     |   | 2023       |   |  |  |
|                                                | Census                                                                           | % | Estimate | % | Projection | % |  |  |
| Median Household Income                        | \$33,881                                                                         |   | \$61,414 |   | \$68,467   |   |  |  |
|                                                |                                                                                  |   |          |   |            |   |  |  |
| Median HH Inc. by Single-Classification Race*  |                                                                                  |   |          |   |            |   |  |  |
| White Alone                                    | \$39,097                                                                         |   | \$71,323 |   | \$80,228   |   |  |  |
| Black or African American Alone                | \$25,982                                                                         |   | \$41,902 |   | \$46,511   |   |  |  |
| American Indian and Alaska Native Alone        | \$27,857                                                                         |   | \$46,469 |   | \$53,993   |   |  |  |
| Asian Alone                                    | \$29,040                                                                         |   | \$59,844 |   | \$66,250   |   |  |  |
| Native Hawaiian & Other Pacific Islander Alone | \$39,815                                                                         |   | \$59,602 |   | \$68,449   |   |  |  |
| Some Other Race Alone                          | \$24,980                                                                         |   | \$36,620 |   | \$39,925   |   |  |  |
| Two or More Races                              | \$29,625                                                                         |   | \$60,484 |   | \$66,831   |   |  |  |
| Hispanic or Latino                             | \$25,773                                                                         |   | \$43,378 |   | \$47,528   |   |  |  |
| Not Hispanic or Latino                         | \$37,754                                                                         |   | \$69,825 |   | \$78,449   |   |  |  |