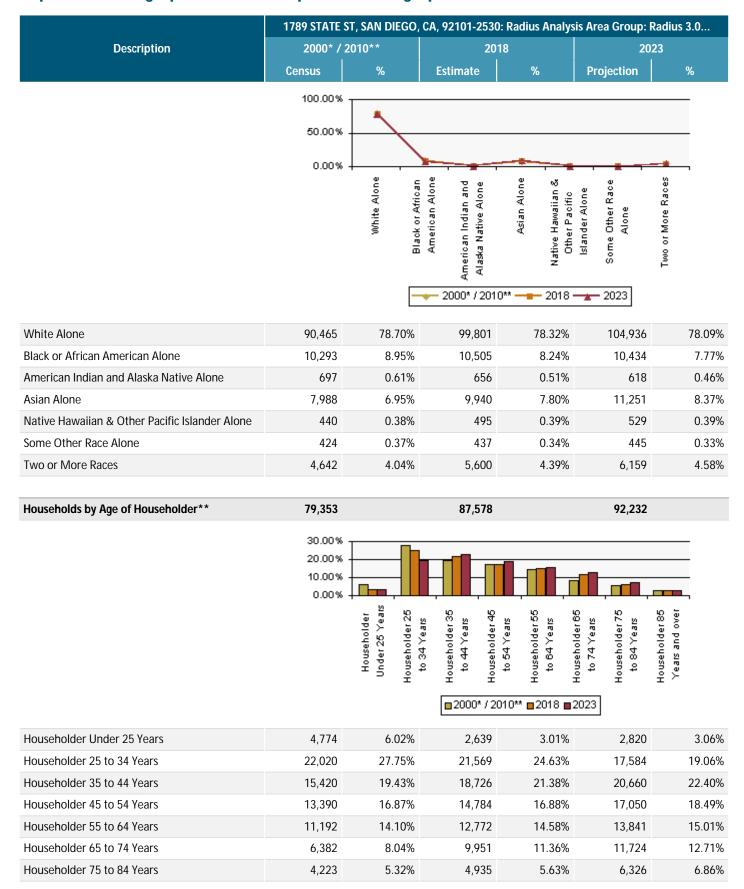

Age 21 and over

Age 65 and over

|                               | 1789 STATE ST, SAN DIEGO, CA, 92101-2530: Radius Analysis Area Group: Radius 3.0 |       |          |       |            |       |  |
|-------------------------------|----------------------------------------------------------------------------------|-------|----------|-------|------------|-------|--|
| Description                   | 2000* / 2010**                                                                   |       | 2018     |       | 2023       |       |  |
|                               | Census                                                                           | %     | Estimate | %     | Projection | %     |  |
| Householder 85 Years and over | 1,953                                                                            | 2.46% | 2,202    | 2.51% | 2,228      | 2.42% |  |
| Median Age of Householder     | 43.4                                                                             |       | 45.6     |       | 48.0       |       |  |