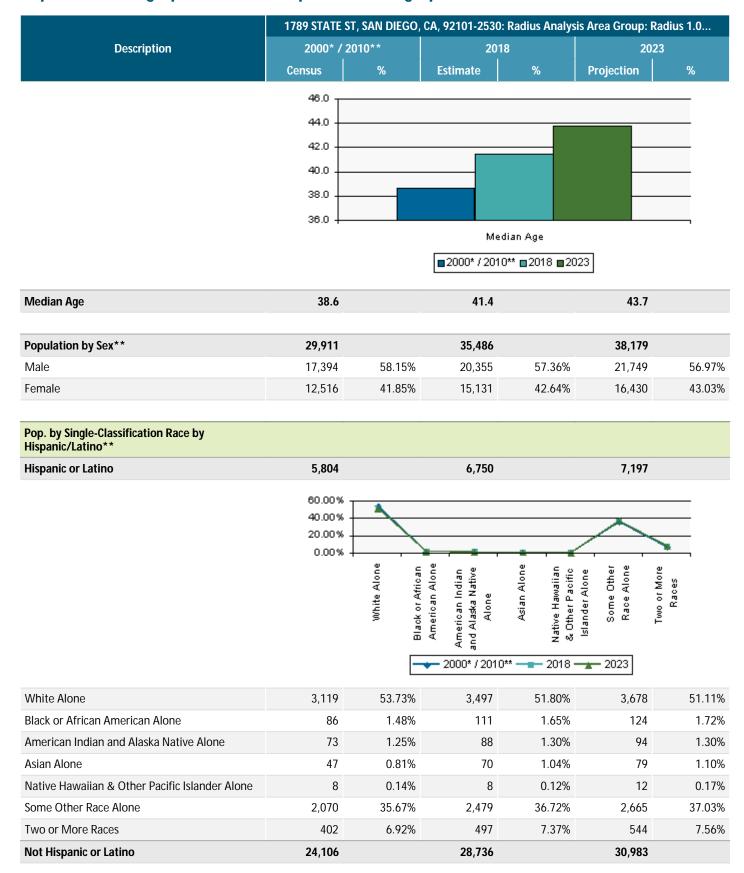

Map Reporting Detail: As Selected Base Map Style: Claritas Map Subtotal Method: None Include Charts: Yes Analysis Area Detail: No

**Report Sections:** 

Pop-Facts: Demographic Trend

|                              | 1789 STATE ST | Γ, SAN DIEGO                          | , CA, 92101-253                                          | 0: Radius Analy                                          | sis Area Group:                                       | Radius 1.0                       |
|------------------------------|---------------|---------------------------------------|----------------------------------------------------------|----------------------------------------------------------|-------------------------------------------------------|----------------------------------|
| Description                  | 2000* / 20    | 010**                                 | 20                                                       | 18                                                       | 20                                                    | )23                              |
|                              | Census        | %                                     | Estimate                                                 | %                                                        | Projection                                            | %                                |
| Pop-Facts: Demographic Trend |               |                                       |                                                          |                                                          |                                                       |                                  |
| Population by Age**          | 29,911        |                                       | 35,486                                                   |                                                          | 38,179                                                |                                  |
|                              | 150.00%       |                                       |                                                          |                                                          |                                                       |                                  |
|                              | 100.00%       |                                       |                                                          |                                                          |                                                       | _                                |
|                              | 50.00%        |                                       |                                                          |                                                          |                                                       |                                  |
|                              | 0.00%         |                                       |                                                          | -                                                        |                                                       | -                                |
|                              |               | 4 0 4                                 | 5 5 5 5 5 5 5 5 5 5 5 5 5 5 5 5 5 5 5                    | 4 4 4 4                                                  | <u>8 5 5 5</u>                                        | <br>2 2                          |
|                              |               | Age 0 - 4<br>Age 5 - 9<br>Age 10 - 14 | Age 15 · 17<br>Age 18 · 20<br>Age 21 · 24<br>Age 25 · 34 | Age 35 - 44<br>Age 45 - 54<br>Age 55 - 64<br>Age 65 - 74 | Age 75 - 84<br>Age 85 and<br>Age Y& snd<br>Age Y& snd | Age Wf and<br>Age BB and<br>over |
|                              |               | 4 4 9 4 9 A                           | Age<br>Age<br>Age                                        | Age<br>Age<br>Age                                        | Age<br>Age<br>Age                                     | Age.<br>Age.                     |
|                              |               | Г                                     | 2000* / 20°                                              | 10** — 2018                                              | 2023                                                  |                                  |
|                              |               | L                                     |                                                          |                                                          |                                                       |                                  |
| Age 0 - 4                    | 584           | 1.95%                                 | 612                                                      | 1.72%                                                    | 575                                                   | 1.51%                            |
| Age 5 - 9                    | 313           | 1.05%                                 | 704                                                      | 1.98%                                                    | 714                                                   | 1.87%                            |
| Age 10 - 14                  | 242           | 0.81%                                 | 525                                                      | 1.48%                                                    | 759                                                   | 1.99%                            |
| Age 15 - 17                  | 243           | 0.81%                                 | 256                                                      | 0.72%                                                    | 419                                                   | 1.10%                            |
| Age 18 - 20                  | 521           | 1.74%                                 | 370                                                      | 1.04%                                                    | 415                                                   | 1.09%                            |
| Age 21 - 24                  | 2,318         | 7.75%                                 | 787                                                      | 2.22%                                                    | 597                                                   | 1.56%                            |
| Age 25 - 34                  | 8,953         | 29.93%                                | 9,884                                                    | 27.85%                                                   | 8,436                                                 | 22.10%                           |
| Age 35 - 44                  | 4,970         | 16.61%                                | 7,189                                                    | 20.26%                                                   | 8,255                                                 | 21.62%                           |
| Age 45 - 54                  | 4,065         | 13.59%                                | 5,009                                                    | 14.12%                                                   | 6,349                                                 | 16.63%                           |
| Age 55 - 64                  | 3,527         | 11.79%                                | 4,148                                                    | 11.69%                                                   | 4,492                                                 | 11.77%                           |
| Age 65 - 74                  | 2,129         | 7.12%                                 | 3,307                                                    | 9.32%                                                    | 3,945                                                 | 10.33%                           |
| Age 75 - 84                  | 1,436         | 4.80%                                 | 1,907                                                    | 5.37%                                                    | 2,372                                                 | 6.21%                            |
| Age 85 and over              | 612           | 2.05%                                 | 791                                                      | 2.23%                                                    | 853                                                   | 2.23%                            |
| Age 16 and over              | 28,706        | 95.97%                                | 33,563                                                   | 94.58%                                                   | 35,997                                                | 94.28%                           |
| Age 18 and over              | 28,529        | 95.38%                                | 33,390                                                   | 94.09%                                                   | 35,713                                                | 93.54%                           |
| Age 21 and over              | 28,009        | 93.64%                                | 33,020                                                   | 93.05%                                                   | 35,298                                                | 92.45%                           |
| Age 65 and over              | 4,176         | 13.96%                                | 6,005                                                    | 16.92%                                                   | 7,170                                                 | 18.78%                           |