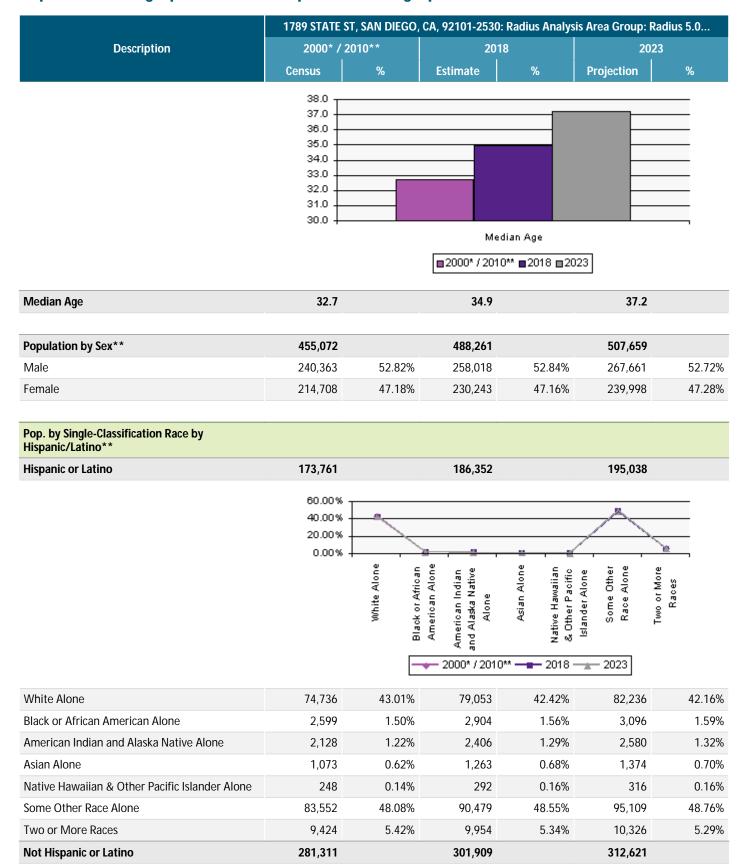

|                              | 1789 STATE S | 1789 STATE ST, SAN DIEGO, CA, 92101-25 |                                              |                                                          | sis Area Group: Radius 5.0                                                                                                                                                                                                                                                                                                                                                                                                                                                                                                                                                                                                                                                                                                                                                                                                                                                                                                 |                                       |
|------------------------------|--------------|----------------------------------------|----------------------------------------------|----------------------------------------------------------|----------------------------------------------------------------------------------------------------------------------------------------------------------------------------------------------------------------------------------------------------------------------------------------------------------------------------------------------------------------------------------------------------------------------------------------------------------------------------------------------------------------------------------------------------------------------------------------------------------------------------------------------------------------------------------------------------------------------------------------------------------------------------------------------------------------------------------------------------------------------------------------------------------------------------|---------------------------------------|
| Description                  | 2000* / 3    | 2010**                                 | 20                                           | 18                                                       | 2023                                                                                                                                                                                                                                                                                                                                                                                                                                                                                                                                                                                                                                                                                                                                                                                                                                                                                                                       |                                       |
|                              | Census       | %                                      | Estimate                                     | %                                                        | Projection                                                                                                                                                                                                                                                                                                                                                                                                                                                                                                                                                                                                                                                                                                                                                                                                                                                                                                                 | %                                     |
| Pop-Facts: Demographic Trend |              |                                        |                                              |                                                          |                                                                                                                                                                                                                                                                                                                                                                                                                                                                                                                                                                                                                                                                                                                                                                                                                                                                                                                            |                                       |
| Population by Age**          | 455,072      |                                        | 488,261                                      |                                                          | 507,659                                                                                                                                                                                                                                                                                                                                                                                                                                                                                                                                                                                                                                                                                                                                                                                                                                                                                                                    |                                       |
|                              | 100.00%      |                                        |                                              |                                                          |                                                                                                                                                                                                                                                                                                                                                                                                                                                                                                                                                                                                                                                                                                                                                                                                                                                                                                                            |                                       |
|                              |              |                                        |                                              |                                                          | Jan - 18 18 18 18 18 18 18 18 18 18 18 18 18 18 18 18 18 18 18 18 18 18 18 18 18 18 18 18 18 18 18 18 18 18 18 18 18 18 18 18 18 18 18 18 18 18 18 18 18 18 18 18 18 18 18 18 18 18 18 18 18 18 18 18 18 18 18 18 18 18 18 18 18 18 18 18 18 18 18 18 18 18 18 18 18 18 18 18 18 18 18 18 18 18 18 18 18 18 18 18 18 18 18 18 18 18 18 18 18 18 18 18 18 18 18 18 18 18 18 18 18 18 18 18 18 18 18 18 18 18 18 18 18 18 18 18 18 18 18 18 18 18 18 18 18 18 18 18 18 18 18 18 18 18 18 18 18 18 18 18 18 18 18 18 18 18 18 18 18 18 18 18 18 18 18 18 18 18 18 18 18 18 18 18 18 18 18 18 18 18 18 - 18 18 18 18 18 18 18 18 18 18 18 18 18 18 18 18 18 18 18 18 18 18 18 18 18 18 18 18 18 18 18 18 18 18 18 18 18 18 18 18 18 18 18 18 18 18 - 18 18 18 18 18 18 18 18 18 18 18 18 18 18 18 18 18 18 18 18 18 18 18 18 18 18 18 18 18 18 18 18 18 18 18 18 18 18 18 18 18 18 18 18 18 18 - 18 18 18 18 18 18 18 18 18 18 | ų                                     |
|                              | 50.00%       |                                        |                                              |                                                          |                                                                                                                                                                                                                                                                                                                                                                                                                                                                                                                                                                                                                                                                                                                                                                                                                                                                                                                            | $\overline{}$                         |
|                              | 0.00*        | n - n - n -                            |                                              |                                                          | /                                                                                                                                                                                                                                                                                                                                                                                                                                                                                                                                                                                                                                                                                                                                                                                                                                                                                                                          | 7                                     |
|                              | 0.00%        |                                        | + 8 2 8 ;                                    | 4 4 4 4                                                  | άρρο.<br>                                                                                                                                                                                                                                                                                                                                                                                                                                                                                                                                                                                                                                                                                                                                                                                                                                                                                                                  | , , , , , , , , , , , , , , , , , , , |
|                              |              |                                        | 16 - 17<br>18 - 20<br>21 - 24<br>25 - 34     | 35 - 44<br>55 - 64<br>55 - 64<br>7 - 74                  | స్ రశాం శాం శా<br>దార్జ్ జ్                                                                                                                                                                                                                                                                                                                                                                                                                                                                                                                                                                                                                                                                                                                                                                                                                                                                                                | 2 90 6<br>1 2 90 9<br>1 2 90 9        |
|                              |              | Age C<br>Age 5<br>Age 10               | Age 15 -<br>Age 18 -<br>Age 21 -<br>Age 25 - | Age 35 - 44<br>Age 45 - 54<br>Age 55 - 64<br>Age 65 - 74 | Age 75 - 84 Age 85 and Age WE'snd Age WE'snd                                                                                                                                                                                                                                                                                                                                                                                                                                                                                                                                                                                                                                                                                                                                                                                                                                                                               | Age 21 and<br>Age 65 and<br>over      |
|                              |              | ,                                      |                                              |                                                          |                                                                                                                                                                                                                                                                                                                                                                                                                                                                                                                                                                                                                                                                                                                                                                                                                                                                                                                            | ια                                    |
|                              |              | Ŀ                                      | 2000* / 201                                  | 0** —— 2018                                              | 2023                                                                                                                                                                                                                                                                                                                                                                                                                                                                                                                                                                                                                                                                                                                                                                                                                                                                                                                       |                                       |
| Age 0 - 4                    | 27,705       | 6.09%                                  | 27,713                                       | 5.68%                                                    | 27,164                                                                                                                                                                                                                                                                                                                                                                                                                                                                                                                                                                                                                                                                                                                                                                                                                                                                                                                     | 5.359                                 |
| Age 5 - 9                    | 23,997       | 5.27%                                  | 27,238                                       | 5.58%                                                    | 27,911                                                                                                                                                                                                                                                                                                                                                                                                                                                                                                                                                                                                                                                                                                                                                                                                                                                                                                                     | 5.509                                 |
| Age 10 - 14                  | 23,525       | 5.17%                                  | 24,849                                       | 5.09%                                                    | 27,504                                                                                                                                                                                                                                                                                                                                                                                                                                                                                                                                                                                                                                                                                                                                                                                                                                                                                                                     | 5.429                                 |
| Age 15 - 17                  | 15,393       | 3.38%                                  | 14,388                                       | 2.95%                                                    | 15,750                                                                                                                                                                                                                                                                                                                                                                                                                                                                                                                                                                                                                                                                                                                                                                                                                                                                                                                     | 3.109                                 |
| Age 18 - 20                  | 24,177       | 5.31%                                  | 21,417                                       | 4.39%                                                    | 21,836                                                                                                                                                                                                                                                                                                                                                                                                                                                                                                                                                                                                                                                                                                                                                                                                                                                                                                                     | 4.309                                 |
| Age 21 - 24                  | 40,037       | 8.80%                                  | 29,606                                       | 6.06%                                                    | 28,121                                                                                                                                                                                                                                                                                                                                                                                                                                                                                                                                                                                                                                                                                                                                                                                                                                                                                                                     | 5.549                                 |
| Age 25 - 34                  | 94,576       | 20.78%                                 | 99,514                                       | 20.38%                                                   | 86,642                                                                                                                                                                                                                                                                                                                                                                                                                                                                                                                                                                                                                                                                                                                                                                                                                                                                                                                     | 17.079                                |
| ge 35 - 44                   | 66,814       | 14.68%                                 | 77,184                                       | 15.81%                                                   | 85,266                                                                                                                                                                                                                                                                                                                                                                                                                                                                                                                                                                                                                                                                                                                                                                                                                                                                                                                     | 16.809                                |
| ge 45 - 54                   | 55,103       | 12.11%                                 | 60,510                                       | 12.39%                                                   | 67,331                                                                                                                                                                                                                                                                                                                                                                                                                                                                                                                                                                                                                                                                                                                                                                                                                                                                                                                     | 13.269                                |
| Age 55 - 64                  | 42,070       | 9.24%                                  | 49,468                                       | 10.13%                                                   | 53,566                                                                                                                                                                                                                                                                                                                                                                                                                                                                                                                                                                                                                                                                                                                                                                                                                                                                                                                     | 10.559                                |
| Age 65 - 74                  | 21,506       | 4.73%                                  | 33,470                                       | 6.86%                                                    | 39,623                                                                                                                                                                                                                                                                                                                                                                                                                                                                                                                                                                                                                                                                                                                                                                                                                                                                                                                     | 7.819                                 |
| lge 75 - 84                  | 13,861       | 3.05%                                  | 15,796                                       | 3.24%                                                    | 19,937                                                                                                                                                                                                                                                                                                                                                                                                                                                                                                                                                                                                                                                                                                                                                                                                                                                                                                                     | 3.939                                 |
| lge 85 and over              | 6,309        | 1.39%                                  | 7,109                                        | 1.46%                                                    | 7,008                                                                                                                                                                                                                                                                                                                                                                                                                                                                                                                                                                                                                                                                                                                                                                                                                                                                                                                      | 1.389                                 |
| ge 16 and over               | 374,882      | 82.38%                                 | 403,781                                      | 82.70%                                                   | 419,961                                                                                                                                                                                                                                                                                                                                                                                                                                                                                                                                                                                                                                                                                                                                                                                                                                                                                                                    | 82.729                                |
| ge 18 and over               | 364,452      | 80.09%                                 | 394,074                                      | 80.71%                                                   | 409,331                                                                                                                                                                                                                                                                                                                                                                                                                                                                                                                                                                                                                                                                                                                                                                                                                                                                                                                    | 80.63                                 |
| ge 21 and over               | 340,275      | 74.77%                                 | 372,657                                      | 76.32%                                                   | 387,495                                                                                                                                                                                                                                                                                                                                                                                                                                                                                                                                                                                                                                                                                                                                                                                                                                                                                                                    | 76.33                                 |
| Age 65 and over              | 41,676       | 9.16%                                  | 56,375                                       | 11.55%                                                   | 66,568                                                                                                                                                                                                                                                                                                                                                                                                                                                                                                                                                                                                                                                                                                                                                                                                                                                                                                                     | 13.119                                |
|                              |              |                                        |                                              |                                                          |                                                                                                                                                                                                                                                                                                                                                                                                                                                                                                                                                                                                                                                                                                                                                                                                                                                                                                                            |                                       |